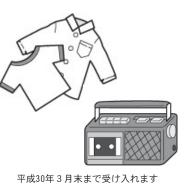

## 出せるごみ 資源化センタ

クや小型家電は資源化センコンテナに入らないような30類が出せます。特に、専用の ペットボトル、バッテリー、プ タ 古着類、 月末まで)。 で受け入れます(平成30 乾電池、 小型家電、 プラスチック、 蛍光灯、 廃食用油、 古紙 牛 . 乳