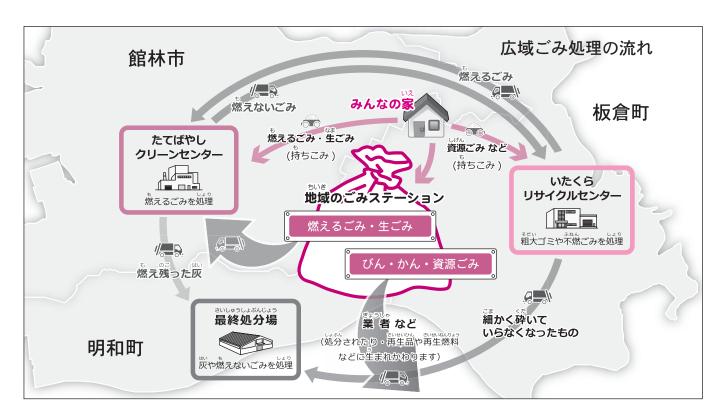

#高回装フラスチック 容器包装プラスチック 板倉町 5 板倉町 板倉町 その他プラスチック 板倉町・館林市・明和町では、県の「広域化計画」に基づき、 ごみ処理の効率化と低減化を図るため、 4月からごみステーションへの家庭ごみの出し れています。 が変わりました。 ご度、 もう きちんと分別を行い、 ごみステーションへ出しましょう ごみステーションイメージ

> ます。 は、

燃えるごみと一

生ごみを分けて出すこともで

## 出せるごみ 資源化センタ

クや小型家電は資源化センコンテナに入らないような30類が出せます。特に、専用の ペットボトル、バッテリー、プ タ 古着類、 月末まで)。 で受け入れます(平成30 乾電池、 小型家電、 プラスチック、 蛍光灯、 廃食用油、 古紙 牛 . 乳

## 各地区公民館へ

パックやペットボトル、乾電利用ください。また、牛乳の前日に設置しますので、ごンテナを毎月第1・3水曜日 ようになりました。専用のコ蛍光灯や廃食用油も出せる

> 行っています。 今までどおり 回収

出せるごみ

性ごみを出すことができまなべ、フライパンなどの不燃 ラスも持ち込みができます。 チックや古着類、 す。また、容器包装プラス 陶磁器、 ガ

出せるごみ たてばやしクリ ・ンセンタ・

5

分

家具や布団など可燃性ごみを タンスや学習机などの木製

> ます。 毛布については、いた出すことができます。 サイクルセンター -へお願いし

なお、

## にも持ち込みできます 資源ごみを出し忘れた場合

8時30分 午後4時30分/土曜日 月 5 午前8時30分~午後4時30分 資源化センター す ンター チ センター  $\sim$ チックや古紙類、 きなかった容 すので、ご利用ください。センターやいたくらリサイクル **テックについては、** ◆金曜日 たくらリサイクルセンター ごみ収集日にごみ出しがで 午前11時30 午前8時30 器包装プラス その他プラス 小型家電、 月 資源化セ 5 金曜日 午前 ŷ 分 〈